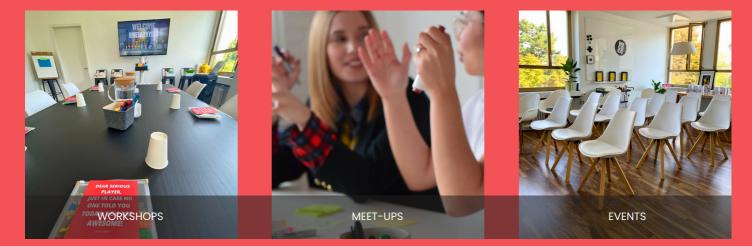

# The Collab22 is an inspiring co-creation space for your next meet-up, creative workshop or team event.

### Our Collab22 space offers:

- Ideal workshop environment for up to 14 people – or inspiring space for holding your events with up to 30 participants.
- Equipped with tables, chairs, flip charts, writing material, post-its and prototyping material, further material on request.
- Self-service bar incl. coffee machine, fridge, etc.
- Tech: 1 large monitor with Apple TV, loudspeaker and WiFi.
- By public transportation: Bus 161 or 165 from Bürkliplatz to Stadtgrenze
- By car: Guest parking available in front of the building.